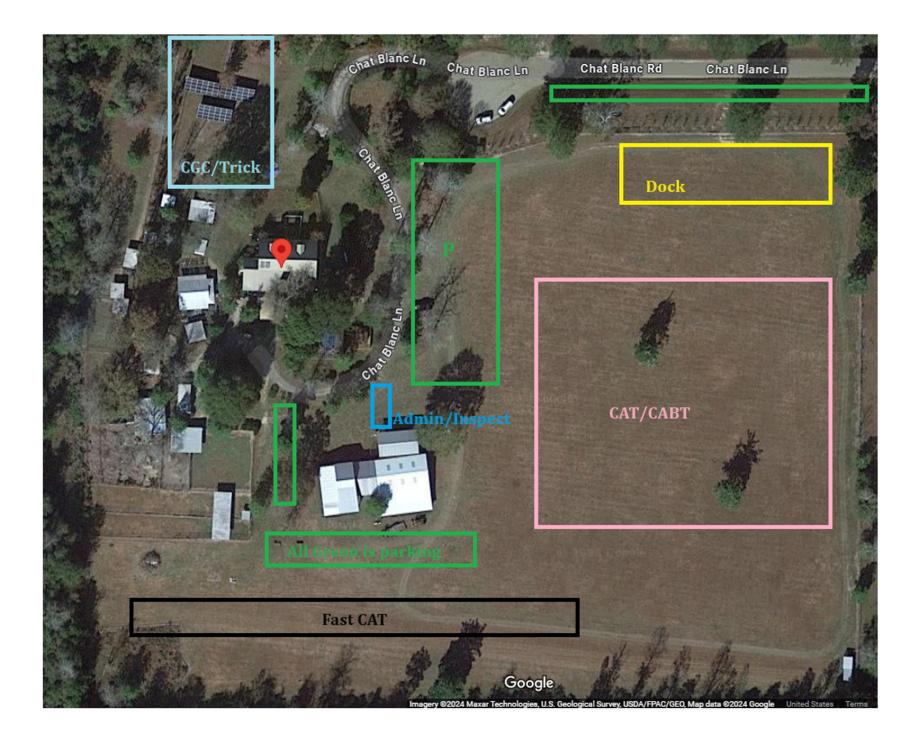

#### **OPEN TO ALL BREEDS**

Licensed by the American Kennel Club Lure Coursing Company: Black Knights Coursing, LLC **Property of Deborah Bahm** 

23456 Chat Blanc Lane, Bush, LA 70431

#### \*Facilities\*

Please remember this is private property and police your area. There is open field and some tree coverage. Stationary restrooms will be available. Feel free to bring your own food and drinks.

**RV / OVERNIGHT PARKING** 

No RV parking on site.

# BKC Catch Pen length for this event location will be 65 to 75 yards.

# CAT/CABT course will consist of one (or all) of the following. Subject to change.