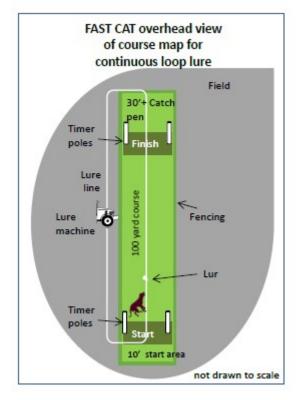

#### FAST CAT

The Fast CAT is a timed straight race of 100 yards where a dog chases a lure. Dogs run singularly and earn points based on their handicapped speed. There are no placements. Titles are issued at designated benchmarks. The dog's time to complete the 100-yard dash is converted into MPH. Dogs earn points based on their handicapped speed.

#### FOR THE SAFETY OF EXHIBITORS AND DOGS:

CATCHER MUST BE IN PLACE BEFORE DOG IS RELEASED ELECTRONIC TIMER IS USED BOTH RUN AREAS ARE FULLY FENCED CONTINUOUS LOOP EQUIPMENT IS USED ALL DOGS RUN AT OWNERS SOLE RISK NO RECALL WILL BE ALLOWED

# BKC Catch Pen length for this event location will be 65 to 75 yards.