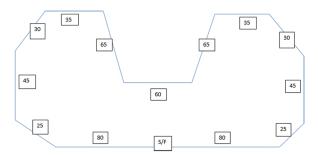

#### CAT/CABT

**COURSE DESIGN.** The course shall be designed with safety for nonsighthound breeds as a primary consideration. There shall be no turns more acute than 90 degrees. The total length of the course shall be no less than 600 yards and should be as close to 600 yards as is possible. The lure will consist of plastic strips. Depending on the size and type of dog, the dog will run either the full course or a 300-yard course. The 300yard distance shall be clearly marked. Safety is of utmost importance.

# BKC Catch Pen length for this event location will be 65 to 75 yards.

# CAT/CABT course will consist of one (or all) of the following. Subject to change.

#### **CABT Course Plans**

#### \*Not drawn to scale

\*All distances are approximate

\*Course layout may be modified based on field conditions at the time of setup