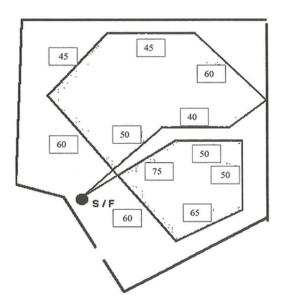

#### CAT/CABT

**COURSE DESIGN.** The course shall be designed with safety for nonsighthound breeds as a primary consideration. There shall be no turns more acute than 90 degrees. The total length of the course shall be no less than 600 yards and should be as close to 600 yards as is possible. The lure will consist of plastic strips. Depending on the size and type of dog, the dog will run either the full course or a 300-yard course. The 300yard distance shall be clearly marked. Safety is of utmost importance.

# BKC Catch Pen length for this event location will be 65 to 75 yards.

# CAT/CABT course will consist of one (or all) of the following. Subject to change.

#### **CABT Course Plans**

#### \*Not drawn to scale

\*All distances are approximate

\*Course layout may be modified based on field conditions at the time of setup