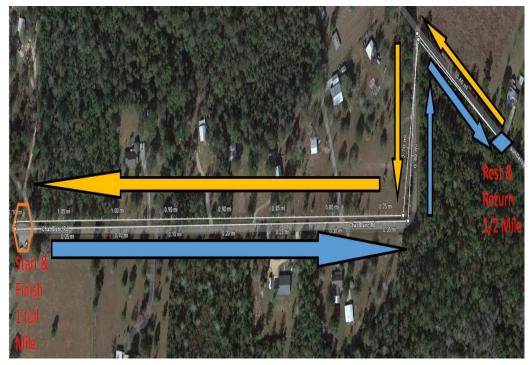

# FIT DOG

**AWARDS:** Fit Dog Qualifying Ribbon per walk completed **\*\*Walk is limited to 30 dogs.** 

**ROUTE:** From 23456 Chat Blanc Lane down Chat Blanc Lane then turn right onto Fauntleroy, stopping at the assigned spot for a brief break and then return. 1.1 miles (see photo)

- 🖶 Honor system will be used.
- Take the walk, take a photo of yourself and your dog at the 1/2 mile mark.
- At admin table, show the photo and retrieve your Paperwork & Qualifying Ribbons after walk is completed.