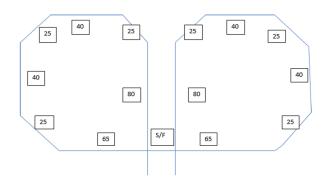

#### CAT/CABT

**COURSE DESIGN.** The course shall be designed with safety for nonsighthound breeds as a primary consideration. There shall be no turns more acute than 90 degrees. The total length of the course shall be no less than 600 yards and should be as close to 600 yards as is possible. The lure will consist of plastic strips. Depending on the size and type of dog, the dog will run either the full course or a 300-yard course. The 300yard distance shall be clearly marked. Safety is of utmost importance.

# BKC Catch Pen length for this event location will be 65 to 75 yards.

# CAT/CABT course will consist of one (or all) of the following. Subject to change.

#### **CABT Course Plans**

#### \*Not drawn to scale

\*All distances are approximate

\*Course layout may be modified based on field conditions at the time of setup