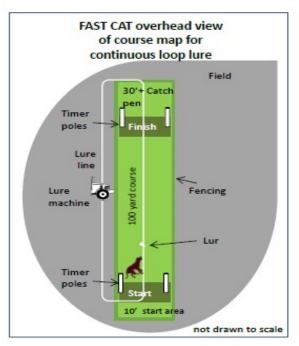

### FAST CAT

The Fast CAT is a timed straight race of 100 yards where a dog chases a lure. Dogs run singularly and earn points based on their handicapped speed. There are no placements. Titles are issued at designated benchmarks. The dog's time to complete the 100-yard dash is converted into MPH. Dogs earn points based on their handicapped speed.

### **MISCELLANEOUS**

- Open to all dogs at least 12 months of age that are individually registered/listed with the AKC. This includes dogs recorded in the FSS program, dogs with PAL numbers or dogs enrolled in the AKC Canine Partners program. (An event number defines an event.)
- **Safety**: Safety is of utmost importance. It is the responsibility of the event committee to ensure the safety of the course, the equipment, and the conduct of those involved with the event.
- The Start: Dogs may start up to 10 feet behind the starting line.
- The Finish: The club must provide enough room for a safe run-out area. It is recommended that an owner or someone familiar with the dog stand at the finish to catch the dog once the course has been completed. BKC provides a minimum of 50 yard run off but if

- Greyhounds or Borzois are pre-registered, then we do a 75-yard run off to allow these breeds time to slow and come to a stop. This location has permanent fencing with a minimum standard of 30 yard run off/fetch pen.
- Lure Equipment: Battery-powered, continuous loop equipment will be used. Lures consist of white plastic bags. Electronic break-thebeam timing system will be used with manual timing as a backup for equipment failure and rainy weather.
- For the safety of the dog and as a courtesy to other entrants, a testing dog should have a reliable recall. A penalty of \$20.00 may be assessed for any dog causing an excessive delay of the event because it cannot be recalled or retrieved from the field. Dogs that delay the event because their owners cannot recall them may be refused entry at future events.
- You will be charged \$5.00 if you do not pick up after your dog.
- These events will be run concurrently. Dogs that have not yet run will have priority over dogs that will be running for the second test.
- BKC will break periodically to accommodate workers and allow for lunch.
- Event is held in rain-or-shine outdoor event. Please plan accordingly.
- Dogs should be walked prior to running to warm them up and again after their run to cool them down.
- The handler may NOT run down the course to entice the dog to run or use toys/treats to get the dog to run. They CAN call their dog from the catch area. Handlers may carry toys or treats on their persons to assist with retrieving their dogs at the completion of their run. The dog must cross the timer poles/finish line, then the retrieval toys/treats may come out to assist in catching the dog. The toys/treats must remain hidden until the dog crosses the finish line. Please review the published AKC rules pertaining to Fast CAT.
- Dogs must be on lead or crated unless running.
- Handlers should wear comfortable shoes and be physically able to hold and release their dogs, as well as catch them.
- Lure coursing is a physically demanding sport so please make sure your dog is in good shape. Dogs that are overweight and/or out of condition may be at greater risk for injury and exhaustion. The Inspection Committee has the authority to disallow a dog's entry into a test, and in such instances, applicable entry fees will be refunded.
- Any person, upon reasonable complaint, may be asked to leave the grounds of the test by the Field Committee and may be disciplined by the AKC. Children must always be under control of their parents or guardian(s).
- Each dog requires an entry form.