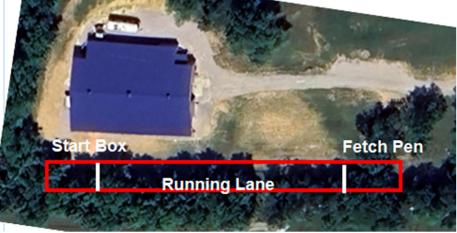

Fetch Pen length for this event location is a permanent fence at 30-40 yards.

The lane in under the tress as shown on the photo below.