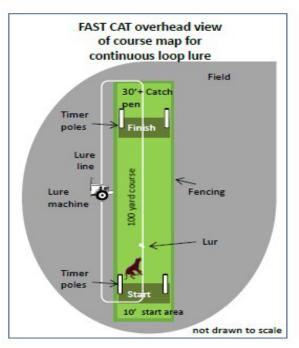

#### FOR THE SAFETY OF EXHIBITORS AND DOGS:

CATCHER MUST BE IN PLACE BEFORE RUNNING DOG

ELECTRONIC TIMER IS USED

RUN AREA IS FULLY FENCED

CONTINUOUS LOOP EQUIPMENT IS USED

ALL DOGS RUN AT OWNERS SOLE RISK

THERE IS NO RECALL ALLOWED FROM START LINE

#### FAST CAT

The Fast CAT is a timed straight race of 100 yards where a dog chases a lure. Dogs run singularly and earn points based on their handicapped speed. There are no placements. Titles are issued at designated benchmarks. The dog's time to complete the 100-yard dash is converted into MPH. Dogs earn points based on their handicapped speed.

- The Finish: The club must provide enough room for a safe run-out area. It is recommended that an owner or someone familiar with the dog stand at the finish to catch the dog once the course has been completed. BKC provides a minimum of 50 yard run off but if Greyhounds or Borzois are pre-registered, then we do a 75-yard run off to allow these breeds time to slow and come to a stop.
- Lure Equipment: Battery-powered, continuous loop equipment will be used. Lures consist of white plastic bags. Electronic break-thebeam timing system will be used with manual timing as a backup for equipment failure and rainy weather.
- For the safety of the dog and as a courtesy to other entrants, a
  testing dog should have a reliable recall. A penalty of \$20.00 may be
  assessed for any dog causing an excessive delay of the event
  because it cannot be recalled or retrieved from the field. Dogs that
  delay the event because their owners cannot recall them may be
  refused entry at future events.
- You will be charged \$5.00 if you do not pick up after your dog.
- These events will be run concurrently. Dogs that have not yet run will have priority over dogs that will be running for the second test.
- BKC will break periodically to accommodate workers and allow for lunch.
- Event is held in rain-or-shine outdoor event. Please plan accordingly.
- Dogs should be walked prior to running to warm them up and again after their run to cool them down.
- The handler may NOT run down the course to entice the dog to run or use toys/treats to get the dog to run. They CAN call their dog from the catch area. Handlers may carry toys or treats on their persons to assist with retrieving their dogs at the completion of their run. Please review the published AKC rules pertaining to Fast CAT.
- Dogs must be on lead or crated unless running.
- Handlers should wear comfortable shoes and be physically able to hold and release their dogs, as well as catch them.
- Lure coursing is a physically demanding sport so please make sure your dog is in good shape. Dogs that are overweight and/or out of condition may be at greater risk for injury and exhaustion. The Inspection Committee has the authority to disallow a dog's entry into a test, and in such instances, applicable entry fees will be refunded.
- Any person, upon reasonable complaint, may be asked to leave the grounds of the test by the Field Committee and may be disciplined by the AKC. Children must always be under control of their parents or guardian(s).
- Each dog/per event requires an entry form.
- Late, incomplete, unsigned, unpaid, or conditional entries, or entries not containing the "Agreement" found on the Official AKC Entry Form will not be accepted.