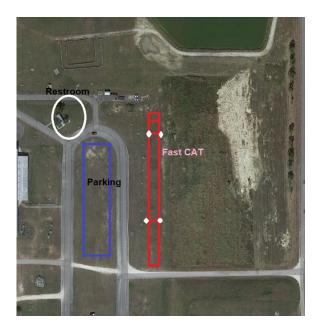

BKC Catch Pen length for this event location will be 65 to 75 yards.

Site location Photo is not to scale.