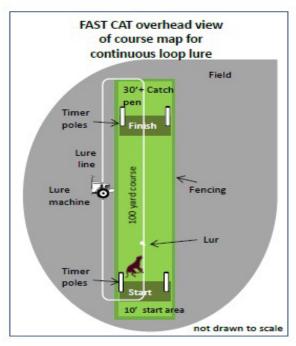

#### **FAST CAT**

The Fast CAT is a timed straight race of 100 yards where a dog chases a lure. Dogs run singularly and earn points based on their handicapped speed. There are no placements. Titles are issued at designated benchmarks. The dog's time to complete the 100-yard dash is converted into MPH. Dogs earn points based on their handicapped speed.

#### **MISCELLANEOUS**

- Open to all dogs at least 12 months of age that are individually registered/listed with the AKC. This includes dogs recorded in the FSS program, dogs with PAL numbers or dogs enrolled in the AKC Canine Partners program. (An event number defines an event.)
- **Safety**: Safety is of utmost importance. It is the responsibility of the event committee to ensure the safety of the course, the equipment, and the conduct of those involved with the event.
- The Start: Dogs may start up to 10 feet behind the starting line.
- The Finish: The club must provide enough room for a safe run-out area. It is recommended that an owner or someone familiar with the dog stand at the finish to catch the dog once the course has been completed. BKC provides a minimum of 50 yard run off but if Greyhounds or Borzois are pre-registered, then we do a 75-yard run off to allow these breeds time to slow and come to a stop.
- Lure Equipment: Battery-powered, continuous loop equipment will be used. Lures consist of white plastic bags. Electronic break-thebeam timing system will be used with manual timing as a backup for equipment failure and rainy weather.
- For the safety of the dog and as a courtesy to other entrants, a
  testing dog should have a reliable recall. A penalty of \$20.00 may be
  assessed for any dog causing an excessive delay of the event
  because it cannot be recalled or retrieved from the field. Dogs that
  delay the event because their owners cannot recall them may be
  refused entry at future events.
- You will be charged \$5.00 if you do not pick up after your dog.
- These events will be run concurrently. Dogs that have not yet run will have priority over dogs that will be running for the second test.
- BKC will break periodically to accommodate workers and allow for lunch.
- Event is held in rain-or-shine outdoor event. Please plan accordingly.
- Dogs should be walked prior to running to warm them up and again after their run to cool them down.
- The handler may NOT run down the course to entice the dog to run or use toys/treats to get the dog to run. They CAN call their dog from the catch area. Handlers may carry toys or treats on their persons to assist with retrieving their dogs at the completion of their run. Please review the published AKC rules pertaining to Fast CAT.
- Dogs must be on lead or crated unless running.