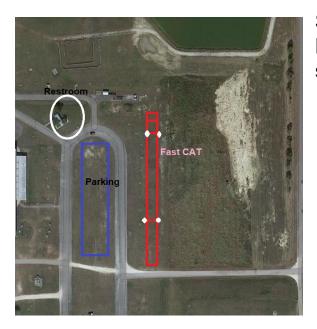

BKC Catch Pen length for this event location will be 65 to 75 yards.

Site location Photo is not to scale.