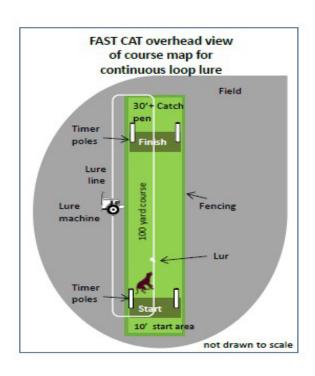

#### **FAST CAT**

The Fast CAT is a timed straight race of 100 yards where a dog chases a lure. Dogs run singularly and earn points based on their handicapped speed. There are no placements. Titles are issued at designated benchmarks. The dog's time to complete the 100-yard dash is converted into MPH. Dogs earn points based on their handicapped speed.

#### **MISCELLANEOUS**

- Open to all dogs at least 12 months of age that are individually registered/listed with the AKC. This includes dogs recorded in the FSS program, dogs with PAL numbers or dogs enrolled in the AKC Canine Partners program. (An event number defines an event.)
- **Safety**: Safety is of utmost importance. It is the responsibility of the event committee to ensure the safety of the course, the equipment, and the conduct of those involved with the event.
- The Start: Dogs may start up to 10 feet behind the starting line.
- The Finish: The club must provide enough room for a safe run-out area. It is recommended that an owner or someone familiar with the dog stand at the finish to catch the dog once the course has been completed. BKC provides a minimum of 50 yard run off but if Greyhounds or Borzois are pre-registered, then we do a 75-yard run off to allow these breeds time to slow and come to a stop.
- Lure Equipment: Battery-powered, continuous loop equipment will be used. Lures consist of white plastic bags. Electronic break-thebeam timing system will be used with manual timing as a backup for equipment failure and rainy weather.
- For the safety of the dog and as a courtesy to other entrants, a
  testing dog should have a reliable recall. A penalty of \$20.00 may be
  assessed for any dog causing an excessive delay of the event
  because it cannot be recalled or retrieved from the field. Dogs that
  delay the event because their owners cannot recall them may be
  refused entry at future events.
- You will be charged \$5.00 if you do not pick up after your dog.

BKC Catch Pen length for this event location will be 65 to 75 yards.

Site location Photo is not to scale.