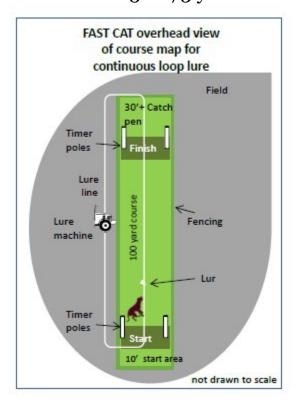

#### **FAST CAT**

The Fast CAT is a timed straight race of 100 yards where a dog chases a lure. Dogs run singularly and earn points based on their handicapped speed. There are no placements. Titles are issued at designated benchmarks. The dog's time to complete the 100-yard dash is converted into MPH. Dogs earn points based on their handicapped speed.

## BKC Catch Pen length for this event location will be 65 to 75 yards.