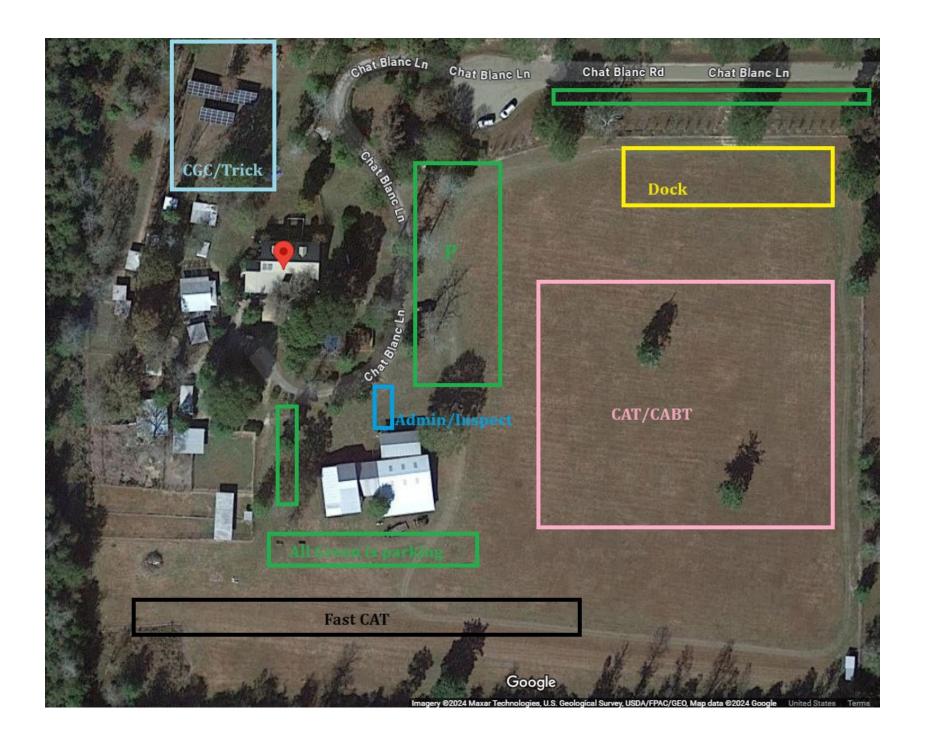

#### \*Facilities\*

Please remember this is private property and police your area. There is open field and some tree coverage. Stationary restroom is available. Feel free to bring your own food and drinks.

Location: Same as the Fast CAT site.

We will begin at 3:00 PM but may hold off a short bit to make sure most/everyone gets there.

- Please bring a friend to help with catching/releasing for the fun runs.
- Please bring chairs as we only have 6 or 7 extras.
- Please bring 2 leashes for your dog(s). No prongs/hidden prongs or e-collars.
- There will be about an hour of discussion prior to heading to the lane for practice runs. We suggest you leave the dogs in the AC car or crated while we have the speaking portion.
- Feel free to ask questions throughout the seminar.
- There is a lot of information given during the seminar, and we don't expect you to remember it all, so any questions you may have after the seminar please call/text/email or ask when you show for your qualifying runs.
- If you have multiple dogs, we run one dog at a time.
- Bring room temperature water for your dog and water/Gatorade for yourself.