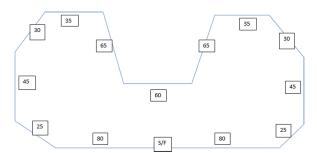

#### CAT/CABT

**COURSE DESIGN.** The course shall be designed with safety for nonsighthound breeds as a primary consideration. There shall be no turns more acute than 90 degrees. The total length of the course shall be no less than 600 yards and should be as close to 600 yards as is possible. The lure will consist of plastic strips. Depending on the size and type of dog, the dog will run either the full course or a 300-yard course. The 300-yard distance shall be clearly marked. Safety is of utmost importance.

# CAT/CABT course will consist of one (or all) of the following. Subject to change.

#### **CABT Course Plans**

\*Not drawn to scale

\*All distances are approximate

\*Course layout may be modified based on field conditions at the time of setup