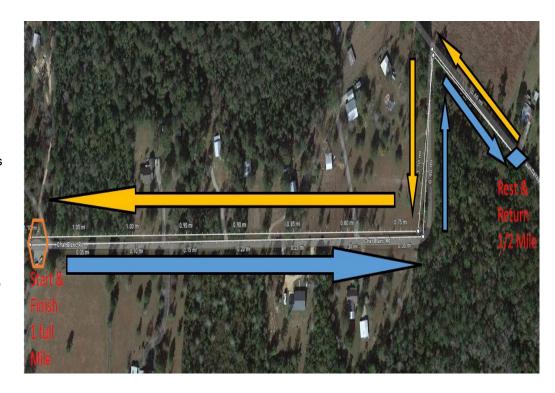

## FIT DOG

**AWARDS:** Fit Dog Qualifying Ribbon per walk completed \*\*Walk is limited to 30 dogs.

**ROUTE:** From 23456 Chat Blanc Lane down Chat Blanc Lane then turn right onto Fauntleroy, stopping at the assigned spot for a brief break and then return. 1.1 miles (see photo)

Honor system will be used.

Take the walk, take a photo of yourself and your dog at the 1/2 mile mark.

At admin table, show the photo and retrieve your Paperwork & Qualifying Ribbons after walk is completed.