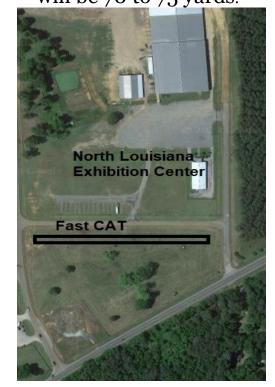

# 6 AKC FAST CATS

**OPEN TO ALL BREEDS** 

Licensed by the American Kennel Club Lure Operating Company: Black Knights Coursing, LLC

North Louisiana Exhibition Center 165 Fairgrounds Rd Ruston, LA 71270

#### **DIRECTIONS TO TEST SITE**

From I20  $\,$  -- Go to Exit 86. Then North on LA33/N 5.5 miles to Fairgrounds on the left.