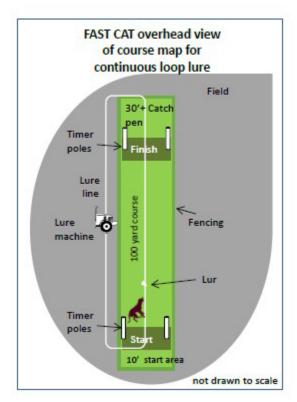

## **FAST CAT**

The Fast CAT is a timed straight race of 100 yards where a dog chases a lure. Dogs are run singularly and earn points based on their handicapped speed. There are no placements. Titles are issued at designated benchmarks. The dog's time to complete the 100-yard dash is converted into MPH. Dogs earn points based on their handicapped speed.

## **MISCELLANEOUS**

- Open to all dogs at least 12 months of age that are individually registered/listed with the AKC. This includes dogs recorded in the FSS program, dogs with PAL numbers or dogs enrolled in the AKC Canine Partners program. (An event number defines an event.)
- **Safety**: Safety is of utmost importance. It is the responsibility of the event committee to ensure the safety of the course, the equipment, and the conduct of those involved with the event.
- The Start: Dogs may start up to 10 feet behind the starting line.
- The Finish: The club must provide enough room for a safe run-out area. It is recommended that an owner or someone familiar with the dog stand at the finish to catch the dog once the course has been completed. BKC provides a minimum of 50 yard run off but if Greyhounds or Borzois are pre-registered, then we do a 75-yard run off to allow these breeds time to slow and come to a stop.
- Lure Equipment: Battery-powered, continuous loop equipment will be used. Lures consist of white plastic bags. Electronic break-thebeam timing system will be used with manual timing as a backup for equipment failure and rainy weather.
- For the safety of the dog and as a courtesy to other entrants, a
  testing dog should have a reliable recall. A penalty of \$20.00 may be
  assessed for any dog causing an excessive delay of the event
  because it cannot be recalled or retrieved from the field. Dogs that
  delay the event because their owners cannot recall them may be
  refused entry at future events.
- You will be charged \$5.00 if you do not pick up after your dog.
- These events will be run concurrently. Dogs that have not yet run will have priority over dogs that will be running for the second test.
- BKC will break periodically to accommodate workers and allow for lunch.
- Event is held in rain-or-shine outdoor event. Please plan accordingly.
- Dogs should be walked prior to running to warm them up and again after their run to cool them down.
- The handler may NOT run down the course to entice the dog to run or use toys/treats to get the dog to run. They CAN call their dog from the catch area. Handlers may carry toys or treats on their persons to assist with retrieving their dogs at the completion of their run. Please