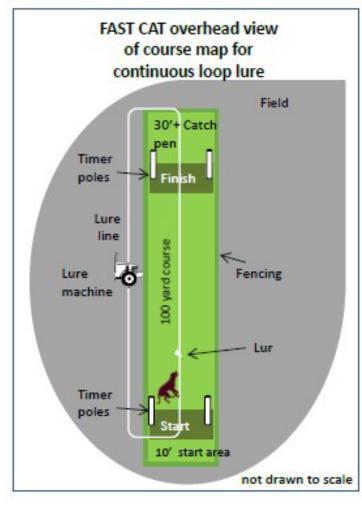

# **FAST CAT**

The Fast CAT is a timed straight race of 100 yards where a dog chases a lure. Dogs run singularly and earn points based on their handicapped speed. There are no placements. Titles are issued at designated benchmarks. The dog's time to complete the 100-yard dash is converted into MPH. Dogs earn points based on their handicapped speed.

#### **MISCELLANEOUS**

- Open to all dogs at least 12 months of age that are individually registered/listed with the AKC. This includes dogs recorded in the FSS program, dogs with PAL numbers or dogs enrolled in the AKC Canine Partners program. (An event number defines an event.)
- **Safety**: Safety is of utmost importance. It is the responsibility of the event committee to ensure the safety of the course, the equipment, and the conduct of those involved with the event.
- The Start: Dogs may start up to 10 feet behind the starting line.
- The Finish: The club must provide enough room for a safe run-out area. It is recommended that an owner or someone familiar with the dog stand at the finish to catch the dog once the course has been completed. BKC provides a minimum of 50 yard run off but if Greyhounds or Borzois are pre-registered, then we do a 75-yard runoff to allow these breeds time to slow and come to a stop.
- Lure Equipment: Battery-powered, continuous loop equipment will be used. Lures consist of white plastic bags. Electronic break-thebeam timing system will be used with manual timing as a backup for equipment failure and rainy weather.
- For the safety of the dog and as a courtesy to other entrants, a
  testing dog should have a reliable recall. A penalty of \$20.00 may be
  assessed for any dog causing an excessive delay of the event
  because it cannot be recalled or retrieved from the field. Dogs that
  delay the event because their owners cannot recall them may be
  refused entry at future events.
- You will be charged \$5.00 if you do not pick up after your dog.
- These events will be run concurrently. Dogs that have not yet run will have priority over dogs that will be running for the second test.
- BKC will break periodically to accommodate workers and allow for lunch.
- Event is held in rain-or-shine outdoor event. Please plan accordingly.
- Dogs should be walked prior to running to warm them up and again after their run to cool them down.

BKC Catch Pen length for this event location is limited by the event location, approximately 40 yards. This is a permanent location at Purina Farms and BKC has no control over the length.

Neither photo to scale