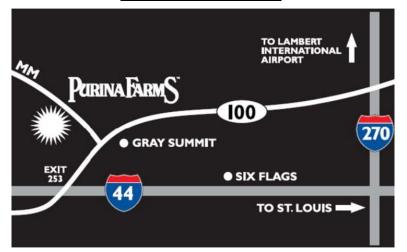

#### **ROUTES TO THE SHOW**

Purina Farms is located just 10 minutes west of Six Flags outside of St Louis on I-44. Take the Gray Summit Exit & go North two blocks on Highway 100. Turn left on County Rd MM & proceed less than one mile to Purina Farms (entrance is on the left just past the Sheep Barn)