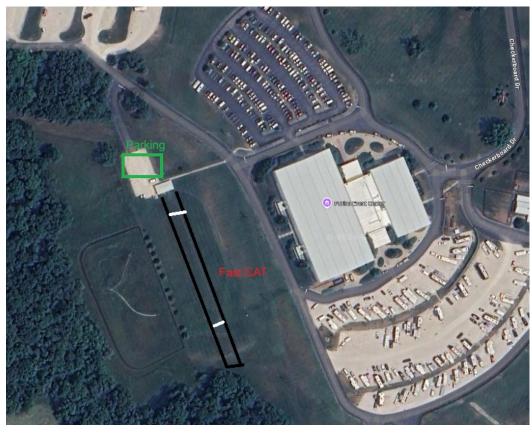

BKC Catch Pen length for this event location is limited by the event location, approximately 40 yards. This is a permanent location at Purina Farms and BKC has no control over the length.

Neither photo to scale